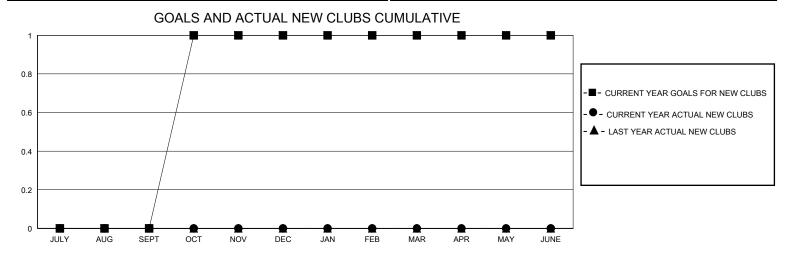

## MONTHLY MEMBERSHIP PROGRESS REPORT

District 27 C2

GMT: LOCATION WISCONSIN GMT CA

| OIVIT.        |               | LOC         | MICH MICCOM   | J.11 1                |                        |                         | OWIT OA                                            |  |
|---------------|---------------|-------------|---------------|-----------------------|------------------------|-------------------------|----------------------------------------------------|--|
|               | Club          | os          |               | Members               |                        |                         |                                                    |  |
|               | RESULTS FOR   | R 2023-2024 |               | RESULTS FOR 2023-2024 |                        |                         |                                                    |  |
| QUARTER       | NEW CLUB GOAL | NEW CLUBS   | DROPPED CLUBS | QUARTER MEME          | BER GROWTH NET<br>GOAL | MEMBER GROWTH<br>ACTUAL | DROPPED<br>MEMBERS ACTUAL<br>(including transfers) |  |
| JULY/AUG/SEPT | 0             | 0           | 0             | JULY/AUG/SEPT         | 35                     | 39                      | 36                                                 |  |
| OCT/NOV/DEC   | 1             | 0           | 0             | OCT/NOV/DEC           | 35                     | 28                      | 36                                                 |  |
| JAN/FEB/MAR   | 0             | 0           | 0             | JAN/FEB/MAR           | 35                     | 0                       | 0                                                  |  |
| APR/MAY/JUNE  | 0             | 0           | 0             | APR/MAY/JUNE          | 35                     | 0                       | 0                                                  |  |