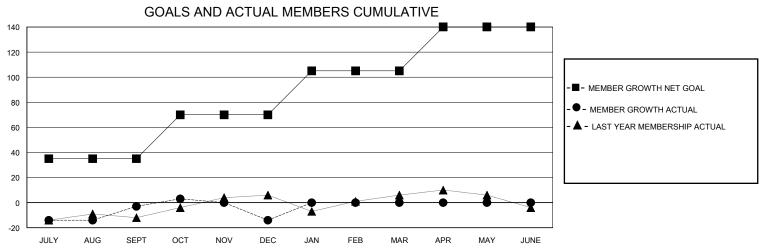

## MONTHLY MEMBERSHIP PROGRESS REPORT

District 27 C2

GMT: LOCATION WISCONSIN GMT CA

| OIVIT.        |               | LOC         | MICH MICCOM   | J.11 1                |                        |                         | OWIT OA                                            |  |
|---------------|---------------|-------------|---------------|-----------------------|------------------------|-------------------------|----------------------------------------------------|--|
|               | Club          | os          |               | Members               |                        |                         |                                                    |  |
|               | RESULTS FOR   | R 2023-2024 |               | RESULTS FOR 2023-2024 |                        |                         |                                                    |  |
| QUARTER       | NEW CLUB GOAL | NEW CLUBS   | DROPPED CLUBS | QUARTER MEME          | BER GROWTH NET<br>GOAL | MEMBER GROWTH<br>ACTUAL | DROPPED<br>MEMBERS ACTUAL<br>(including transfers) |  |
| JULY/AUG/SEPT | 0             | 0           | 0             | JULY/AUG/SEPT         | 35                     | 39                      | 36                                                 |  |
| OCT/NOV/DEC   | 1             | 0           | 0             | OCT/NOV/DEC           | 35                     | 28                      | 36                                                 |  |
| JAN/FEB/MAR   | 0             | 0           | 0             | JAN/FEB/MAR           | 35                     | 0                       | 0                                                  |  |
| APR/MAY/JUNE  | 0             | 0           | 0             | APR/MAY/JUNE          | 35                     | 0                       | 0                                                  |  |